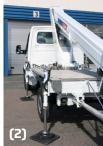

## Standard features in DINO 230VT

- MyDINO Telematics service integrated
- Cost-efficient in use and easy to drive with a B-class driver's license
- Three jacking options: narrow, wide and one-sided, automatic levelling (1-2)
- Easy-entry basket with non-slip stairway (3)
- Hydraulic basket rotation 180°
- Up to 3 simultaneous boom movements
- Home and memory functions as standard features
- DINO CAN-BUS control system: intuitive controls (4)
- Bumper and cabin protection, auto-detect boom position
- Smooth transitions within the working envelope: operator comfort
- Rental proof: well-protected components
- Remote start/ stop from the basket
- Automatic variable load dependent engine RPM