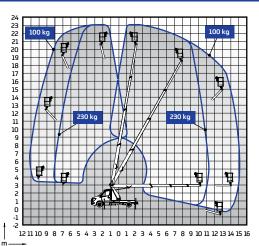

Technical data

Outreach

| i eciliicai data                                                                 | 230VT                              |
|----------------------------------------------------------------------------------|------------------------------------|
| Max. working height                                                              | 23.00 m                            |
| Max. platform height                                                             | 21.00 m                            |
| Max. lateral outreach *                                                          | 15.1 m / 100 kg<br>11.3 m / 230 kg |
| Lifting capacity                                                                 | 230 kg                             |
| Basket size                                                                      | 0.7 x 1.4 m                        |
| Boom rotation                                                                    | ±355°                              |
| Basket rotation                                                                  | 180°                               |
| Vehicle length *                                                                 | 7.75 m                             |
| Max. transport width*                                                            | 2.43 m                             |
| Vehicle width*                                                                   | 2.26 m                             |
| Vehicle height *                                                                 | 2.96 m                             |
| Total vehicle weight *                                                           | 3400 kg                            |
| Departure angle *                                                                | 9°                                 |
| Support width - longitudinal - wide jacking - narrow jacking - one-sided jacking | 3.9 m<br>3.2 m<br>2.0 m<br>2.6 m   |
| Boom control                                                                     | CAN-BUS, proportional              |
| Automatic levelling                                                              | std                                |