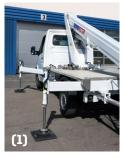

## Standard features in DINO 230VT

- MyDINO Telematics service integrated
- Cost-efficient in use and easy to drive with a B-class driver's license
- Three jacking options: narrow, wide and one-sided, automatic levelling (1-2)
- Easy-entry basket with non-slip stairway (3)
- Hydraulic basket rotation 180°
- Up to 3 simultaneous boom movements
- Home and memory functions as standard features
- DINO CAN-BUS control system: intuitive controls (4)
- Bumper and cabin protection, auto-detect boom position
- Smooth transitions within the working envelope: operator comfort
- Rental proof: well-protected components
- Remote start/ stop from the basket
- Automatic variable load dependent engine RPM