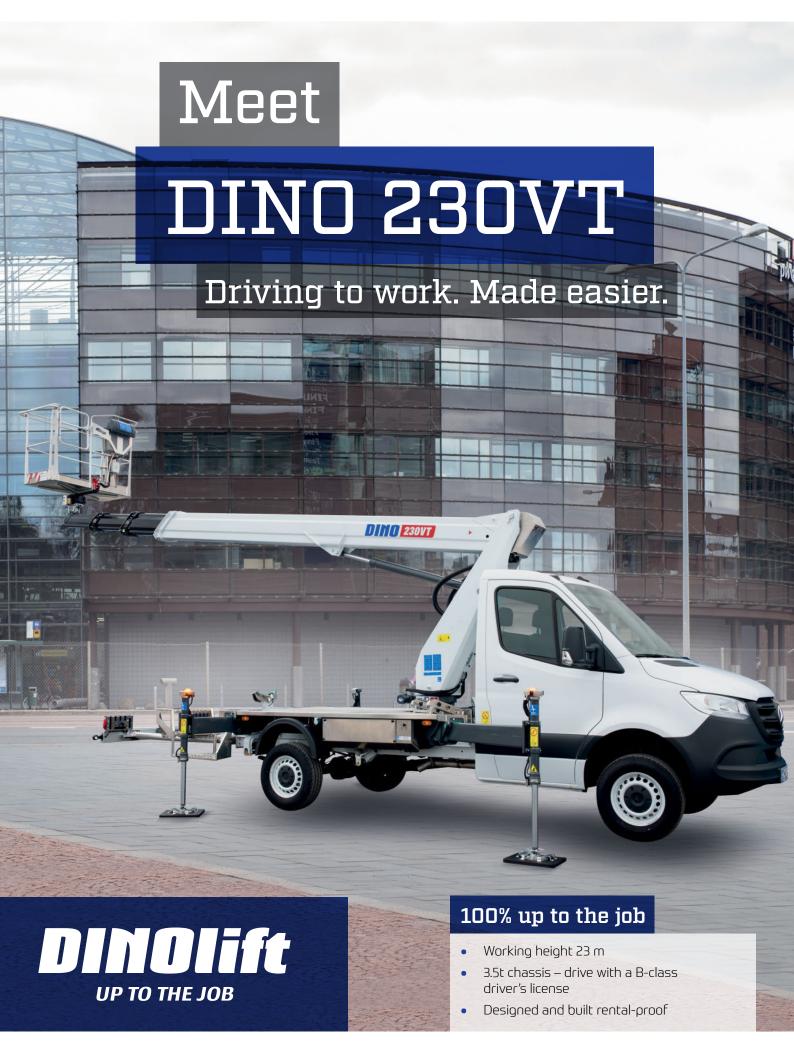

## Standard features in DINO 230VT

- MyDINO Telematics service integrated
- Cost-efficient in use and easy to drive with a B-class driver's license
- Three jacking options: narrow, wide and one-sided, automatic levelling (1-2)
- Easy-entry basket with non-slip stairway (3)
- Hydraulic basket rotation 180°
- Up to 3 simultaneous boom movements
- Home and memory functions as standard features
- DINO CAN-BUS control system: intuitive controls (4)
- Bumper and cabin protection, auto-detect boom position
- Smooth transitions within the working envelope: operator comfort
- Rental proof: well-protected components
- Remote start/ stop from the basket
- Automatic variable load dependent engine RPM