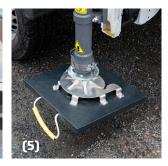

## Options available for DINO 230VT

- LED flood working lights in the basket
- 12 V and USB power outlets in the basket
- Outrigger pads and brackets, 400 x 400 mm with a collar, including brackets for transport (5)
- LED markers on each outrigger cover
- Tools and harness box in the vehicle frame
- Open top frame cargo area