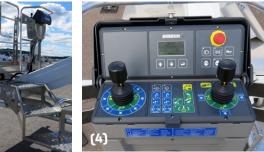

## Standard features in DINO 230VT

- MyDINO Telematics service integrated
- Cost-efficient in use and easy to drive with a B-class driver's license
- Three jacking options: narrow, wide and one-sided, automatic levelling (1-2)
- Easy-entry basket with non-slip stairway (3)
- Hydraulic basket rotation 180°
- Up to 3 simultaneous boom movements
- Home and memory functions as standard features
- DINO CAN-BUS control system: intuitive controls (4)
- Bumper and cabin protection, auto-detect boom position
- Smooth transitions within the working envelope: operator comfort
- Rental proof: well-protected components
- Remote start/ stop from the basket
- Automatic variable load dependent engine RPM