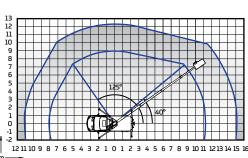

Technical data

Outreach

| i eciliicai data                                                                 | 230VT                              |
|----------------------------------------------------------------------------------|------------------------------------|
| Max. working height                                                              | 23.00 m                            |
| Max. platform height                                                             | 21.00 m                            |
| Max. lateral outreach *                                                          | 15.1 m / 100 kg<br>11.3 m / 230 kg |
| Lifting capacity                                                                 | 230 kg                             |
| Basket size                                                                      | 0.7 x 1.4 m                        |
| Boom rotation                                                                    | ±355°                              |
| Basket rotation                                                                  | 180°                               |
| Vehicle length *                                                                 | 7.75 m                             |
| Max. transport width*                                                            | 2.43 m                             |
| Vehicle width*                                                                   | 2.26 m                             |
| Vehicle height *                                                                 | 2.96 m                             |
| Total vehicle weight *                                                           | 3400 kg                            |
| Departure angle *                                                                | 9°                                 |
| Support width - longitudinal - wide jacking - narrow jacking - one-sided jacking | 3.9 m<br>3.2 m<br>2.0 m<br>2.6 m   |
| Boom control                                                                     | CAN-BUS, proportional              |
| Automatic levelling                                                              | std                                |