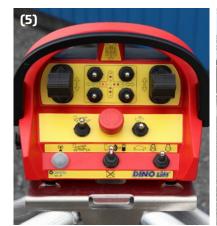

## Options available for all DINO XTC II models:

- User-friendly radio control (5)
- 230/110VAC electric motor
- Non-marking tracks (6)
- DINO SafeGuard secondary guarding
- Special colour (7)
- Narrow basket 2 ft 4 in x 3 ft 7 in
- LED working lights (8)