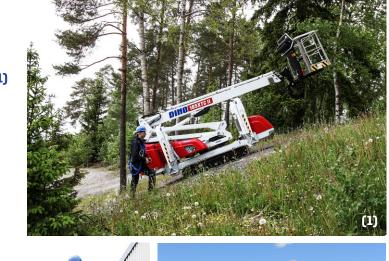

## Standard features in all DINO XTC II models

- Compact and narrow; width 4 ft 7 in / 3 ft 10 in
- Extremely stable to drive long tracks;
   low ground pressure low center of gravity
- Strong diesel engine, excellent gradeability 43 % (1)
- Levelling to the max. inclination 16° (2)
- Automatic levelling
- Hydraulic basket rotation 180° (3)
- Easy-entry basket (4)
- Continuous rotation of the boom
- AC sockets in the basket