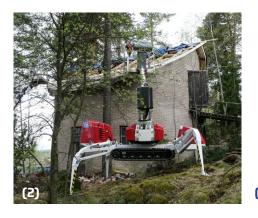

## Standard features in all DINO XTC II models

- Compact and narrow; width 4 ft 7 in / 3 ft 10 in
- Extremely stable to drive long tracks;
   low ground pressure low center of gravity
- Strong diesel engine, excellent gradeability 43 % (1)
- Levelling to the max. inclination 16° (2)
- Automatic levelling
- Hydraulic basket rotation 180° (3)
- Easy-entry basket (4)
- Continuous rotation of the boom
- AC sockets in the basket