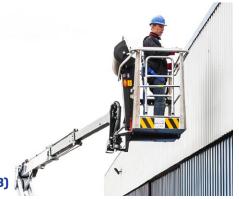

## Standard features in all DINO XTC II models

- Compact and narrow; width 4 ft 7 in / 3 ft 10 in
- Extremely stable to drive long tracks;
   low ground pressure low center of gravity
- Strong diesel engine, excellent gradeability 43 % (1)
- Levelling to the max. inclination 16° (2)
- Automatic levelling
- Hydraulic basket rotation 180° (3)
- Easy-entry basket (4)
- Continuous rotation of the boom
- AC sockets in the basket