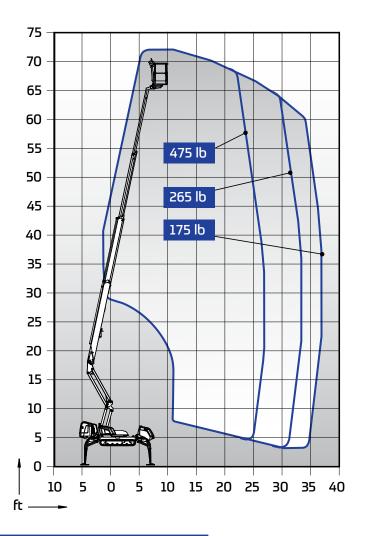

| Technical data               |                          |
|------------------------------|--------------------------|
|                              | 72XTC II                 |
| Max. working height          | 72 ft 6 in               |
| Max. platform height         | 65 ft 11 in              |
| Max. outreach                | 36 ft 1 in               |
| Support width                | 11 ft 7 in / 12 ft 12 in |
| Lifting capacity             | 475 lb                   |
| Basket size                  | 2 ft 4 in x 4 ft 3 in    |
| Boom rotation                | cont.                    |
| Basket rotation              | 180°                     |
| Boom control                 | proport.                 |
| Transport length             | 20 ft 8 in               |
| Transport width              | 4 ft 7 in / 3 ft 10 in   |
| Transport height             | 6 ft 7 in                |
| Weight                       | 6745 lb                  |
| AC socket in the basket x 2  | std                      |
| Diesel engine Kubota 17.3 kW | std                      |
| Length of tracks             | 6 ft 4 in                |
| Gradeability                 | 43 %                     |
| Max. levelling inclination   | 16°                      |
| Drive speed                  | 0.9 / 1.5 mph            |
| Automatic levelling          | std                      |
| Radio control                | option                   |
| Electric motor 110/230VAC    | option                   |