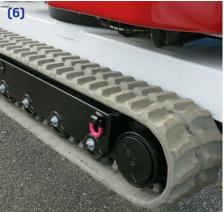

## Options available for all DINO XTC II models:

- User-friendly radio control (5)
- 230/110VAC electric motor
- Non-marking tracks (6)
- DINO SafeGuard secondary guarding
- Special colour (7)
- Narrow basket 2 ft 4 in x 3 ft 7 in
- LED working lights (8)