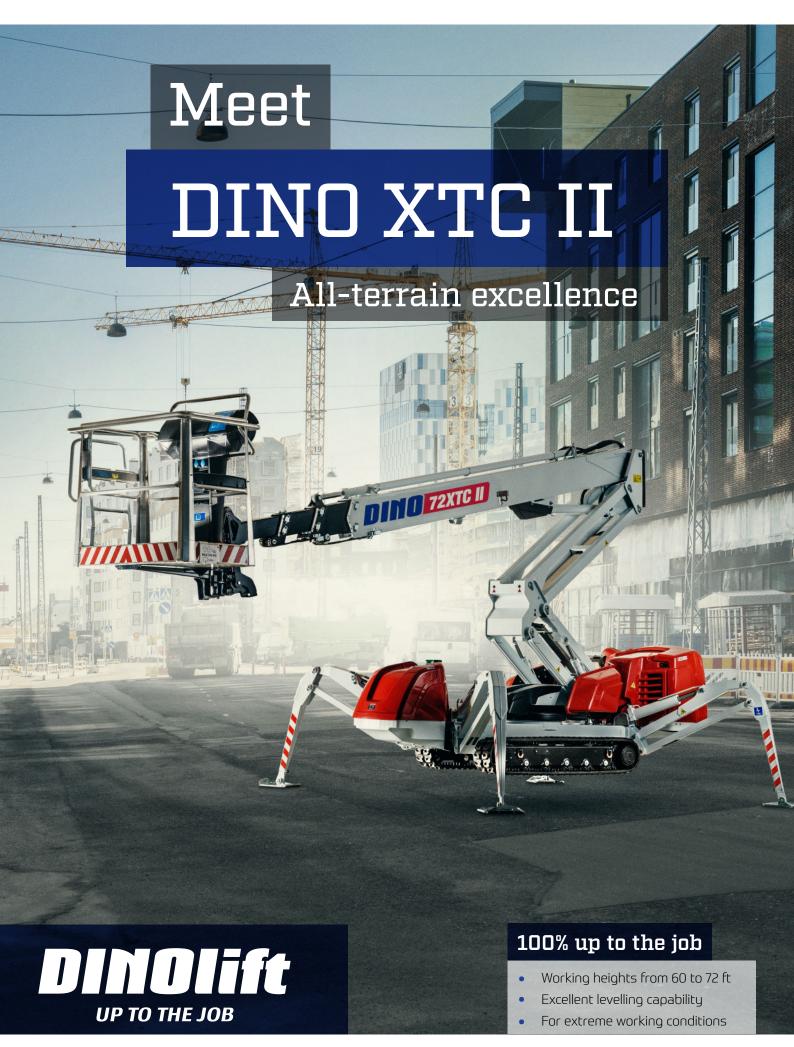

## Standard features in all DINO XTC II models

- Compact and narrow; width 4 ft 7 in / 3 ft 10 in
- Extremely stable to drive long tracks;
   low ground pressure low center of gravity
- Strong diesel engine, excellent gradeability 43 % (1)
- Levelling to the max. inclination 16° (2)
- Automatic levelling
- Hydraulic basket rotation 180° (3)
- Easy-entry basket (4)
- Continuous rotation of the boom
- AC sockets in the basket

## Options available for all DINO XTC II models:

- User-friendly radio control (5)
- 230/110VAC electric motor
- Non-marking tracks (6)
- DINO SafeGuard secondary guarding
- Special colour (7)
- Narrow basket 2 ft 4 in x 3 ft 7 in
- LED working lights (8)

| Technical data               |                          |
|------------------------------|--------------------------|
|                              | 72XTC II                 |
| Max. working height          | 72 ft 6 in               |
| Max. platform height         | 65 ft 11 in              |
| Max. outreach                | 36 ft 1 in               |
| Support width                | 11 ft 7 in / 12 ft 12 in |
| Lifting capacity             | 475 lb                   |
| Basket size                  | 2 ft 4 in x 4 ft 3 in    |
| Boom rotation                | cont.                    |
| Basket rotation              | 180°                     |
| Boom control                 | proport.                 |
| Transport length             | 20 ft 8 in               |
| Transport width              | 4 ft 7 in / 3 ft 10 in   |
| Transport height             | 6 ft 7 in                |
| Weight                       | 6745 lb                  |
| AC socket in the basket x 2  | std                      |
| Diesel engine Kubota 17.3 kW | std                      |
| Length of tracks             | 6 ft 4 in                |
| Gradeability                 | 43 %                     |
| Max. levelling inclination   | 16°                      |
| Drive speed                  | 0.9 / 1.5 mph            |
| Automatic levelling          | std                      |
| Radio control                | option                   |
| Electric motor 110/230VAC    | option                   |