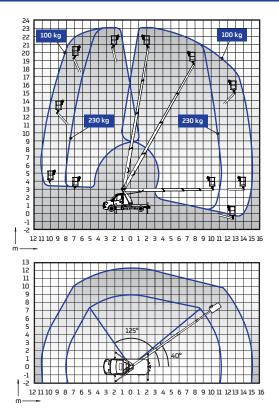

#### **Technical data** 230VT Max. working height 23.00 m 21 00 m Max. olatform height 15.1 m / 100 kg Max. lateral outreach \* 11.3 m / 230 kg Lifting capacity 230 kg Basket size 0.7 x 1.4 m Boom rotation ±355° 180° Basket rotation Vehicle length \* 7.75 m Max. transport width\* 2.43 m Vehicle width\* 2.26 m Vehicle height \* 2.96 m Total vehicle weight \* 3400 kg Departure angle \* 9° Support width - longitudinal 3.9 m - wide jacking 3.2 m 2.0 m - narrow jacking - one-sided jacking 2.6 m CAN-BUS, proportional Boom control Automatic levelling std Home function std Memory function std

\*) with MB Sprinter chassis

Outreach

Dinolift Oy | Raikkolantie 145 • FI-32210 LOIMAA, FINLAND Tel: +358 (0)20 1772 400 • E-mail: info@dinolift.com