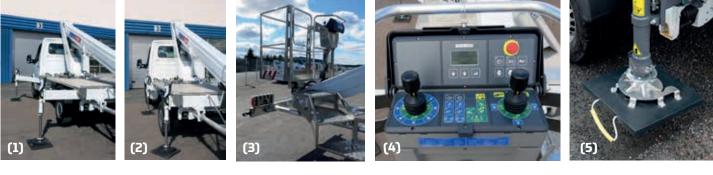

#### Standard features in DINO 230VT

- Cost-efficient in use and easy to drive with a B-class driver's license
- Three jacking options: narrow, wide and one-sided, automatic levelling (1-2)
- Easy-entry basket with non-slip stairway (3)
- Hydraulic basket rotation 180°
- Up to 3 simultaneous boom movements
- Home and memory functions as standard features
- DINO CAN-BUS control system: intuitive controls (4)
- Bumper and cabin protection, auto-detect boom position
- Smooth transitions within the working envelope: operator comfort
- Rental proof: well-protected components
- Remote start/ stop from the basket
- Automatic variable load dependent engine RPM

#### **Options available for DINO 230VT**

- LED flood working lights in the basket
- 12 V and USB power outlets in the basket
- Outrigger pads and brackets, 400 x 400 mm with a collar, including brackets for transport (5)
- LED markers on each outrigger cover
- Insulated basket
- Tools and harness box in the vehicle frame
- Open top frame cargo area