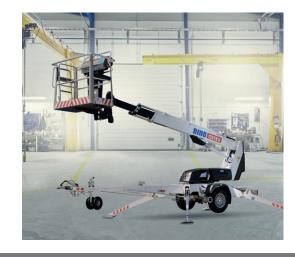

## DINO 135TB II

#### DINO® TRAILER MOUNTED MEWPS

#### Standard features in DINO 135TB II

- Lightweight, robust, cost-effective
- Driving system; easy to move at work site
- Spacious, easy-entry basket; capacity 215 kg
- Large outrigger pads 280 x 360 mm
- Continuous rotation of the boom; easy and functional
- Basket rotation 90°
- Proportional controls
- Stable to tow, easy to transport
- Easy and fast setup; perfect solution for short time jobs
- Simple to use, clear and informative controls
- Powerful charger; machine can be operated directly when charging the batteries.
- High-capacity batteries, 4 x 6VDC, 235Ah. Work one day with overnight charge.