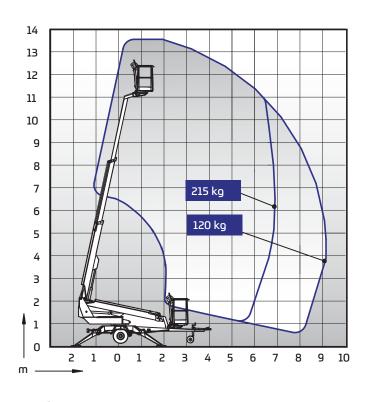

| Work one day with overnight charge. |             |
|-------------------------------------|-------------|
| Technical data                      | 135TB       |
| Max. working height                 | 13.50 m     |
| Max. platform height                | 11.50 m     |
| Max. outreach                       | 9.10 m      |
| Support width                       | 3.8 / 4.2 m |
| Lifting capacity                    | 215 kg      |
| Basket size                         | 0.7 x 1.3 m |
| Boom rotation                       | cont.       |
| Basket rotation                     | 90°         |
| Boom control                        | proport.    |
| Transport length                    | 6.09 m      |
| Transport width                     | 1.79 m      |
| Transport height                    | 2.16 m      |
| Weight                              | 1765 kg     |
| Driving system                      | std         |
| AC socket in the basket x 2         | std         |
| Batteries 235 Ah                    | std         |
| DC Motor                            | std         |
| Gradeability                        | 25 %        |